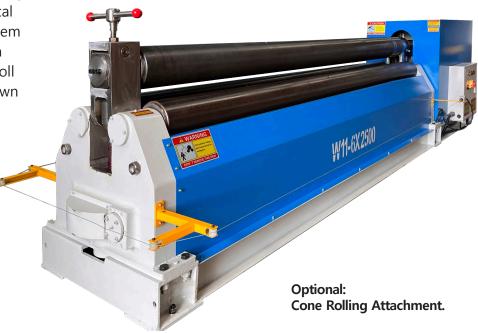

The W11 series plate rolling machine has a mechanical 3-roller symmetrical system with motorised up down movement of top idler roll which moves up and down in the centre of the two lower driven rolls.

Plate Rolling Machine THMT W11 - Motorised 3 Roll