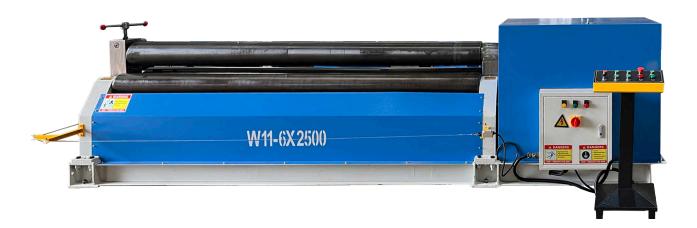

The W11 series plate rolling machine has a mechanical 3-roller symmetrical system with motorised up down movement of top idler roll which moves up and down in the centre of the two lower driven rolls.

Plate Rolling Machine THMT W11 - Motorised 3 Roll